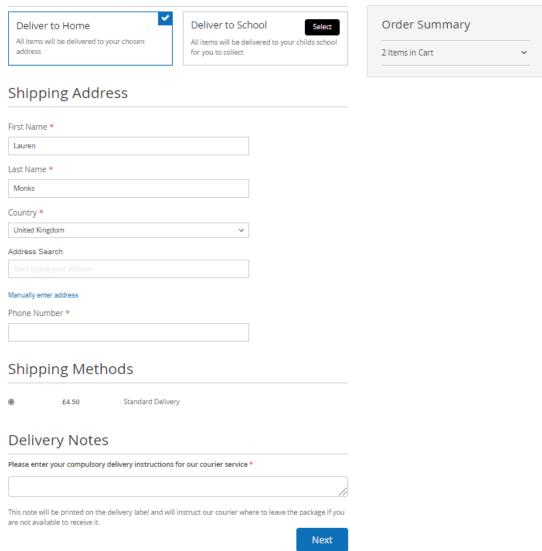

### Checkout – Step 1 of 2

At Checkout you can select billing and delivery addresses (or select a school delivery if that is an option for you).

#### **Delivery Notes**

When the parcel is delivered to home these are the notes that you would like us to pass on to the carrier company if you are not home when they come to make the delivery e.g. "Leave within porch" or "Leave with neighbours". This CANNOT be an alternative delivery address.

An instruction here IS needed. Once delivery notes have been entered click onto the *Next* button to enter payment details. If you have nothing, simply put "None".

#### Choose Delivery Type