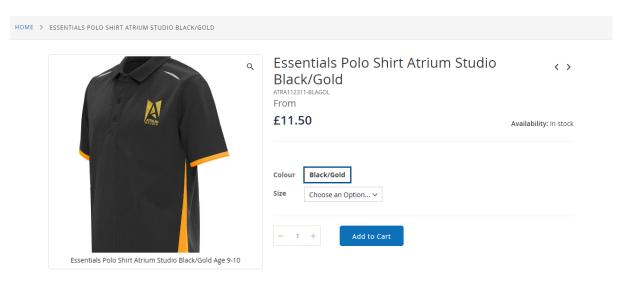

To add an item to your cart, click on the picture or the 'View Product' button and you will see a page with more details and size option details. On this page you can then select the size required from the drop down menu and click *Add to Cart* button.

Simply type the quantity you wish to order into the quantity box which will automatically update. Once all items have been added to the cart click *View Cart* icon at the top right of your page.