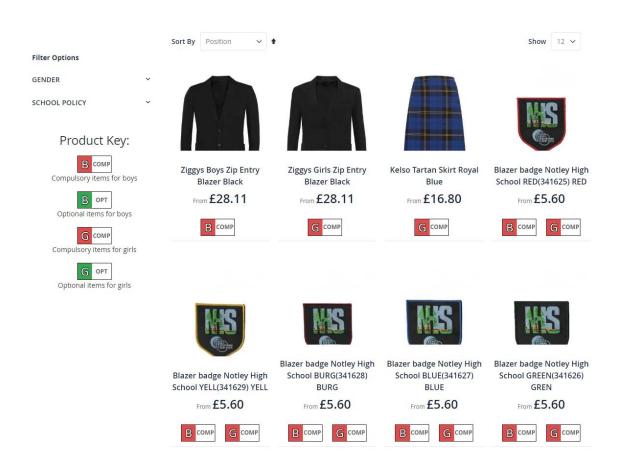

#### **School Store**

To start shopping with us, once you are logged in, you will need to click on 'School Store' in the header of the site. This page will list all of the products associated with your school.

All of the uniform and PE kit products will be displayed with an indication if the product is compulsory. To make things easier, you can easily filter the gender of the products and whether they are compulsory or optional.